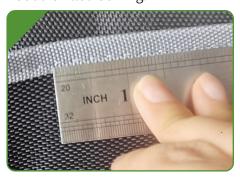

## **Grow Tent Detail**

• Inspection window.

• Dual-layer ventilation opening.

• Corner reinforcements.

• Light-Proof SBS Zippers.

• Lightproof Overlap Design.

• corner.

• Good Skilled Sewing.