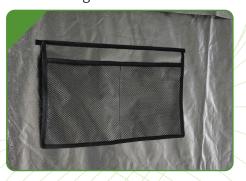

Dimension (mm/inch)    | 650x240x130mm/25.59x9.45x5.12inch                        |
| Gross Weight (kg)          | 5.3                                                      |
| Gross Weight (lbs)         | 11.68                                                    |
| Function                   | Effectively improve light efficiency                     |
| Tent Fabric                | Oxford Cloth 340 g<br>600D with 98% reflective mylar     |
| Recommended series product | 1 pcsx3 gallon grow bag<br>4" INLINE FAN with 4" ducting |

## **Grow Tent Detail**

• Inspection window.



• Dual-layer ventilation opening.



• Corner reinforcements.



• Light-Proof SBS Zippers.



• Lightproof Overlap Design.



• corner.



• Good Skilled Sewing.



• Good Skilled Sewing.



• Mesh Storage Pocket.