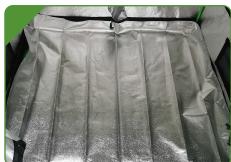

## Features & Benefits

- [High Performance Growth Rate]: The ELECTRIVO grow tent uses 98% highly reflective waterproof mylar to promote the output efficiency of growing and the high-quality zipper design with black lining makes a light-proof seal.
- [ Superior Materials and Strong Structure]: The superior quality canvas and double stitched to ensures the light blocking and the metal poles structure with safety design that support the light kits well is easy to install with the canvas.
- [Friendly Customer Experiences Design]: the easy and clean window design makes it easy to peek inside and helps you to monitor your plants anytime. The storage bag is convenient for you to keep the tools and accessories organized.
- [ Simple and Fast Installation]: ELECTRIVO grow tents are simple and fast to install without tools even if you've never done something like this before. The package includes the user-friendly and professional instruction well.

Plants Capacity: 1-2 plants in 3-gallon pots

Recommended Fan Size: 4" inline fan

View Window: Yes

Includes floor tray and tool bag: Yes

| Model                      | GEE60-120                                                |
|----------------------------|----------------------------------------------------------|
| Tent Size                  | 60X60X120CM (24" x 24" x 48")                            |
| Iron Pole                  | Diameter: 0.63" /Thickness: 0.03"                        |
| Product Net weight (kg)    | 5                                                        |
| Product Net weight (lbs)   | 11.02                                                    |
| carton/pcs                 | 1pcs/carton                                              |
| Box Dimension (mm/inch)    | 650x240x130mm/25.59x9.45x5.12inch                        |
| Gross Weight (kg)          | 5.3                                                      |
| Gross Weight (lbs)         | 11.68                                                    |
| Function                   | Effectively improve light efficiency                     |
| Tent Fabric                | Oxford Cloth 340 g<br>600D with 98% reflective mylar     |
| Recommended series product | 1 pcsx3 gallon grow bag<br>4" INLINE FAN with 4" ducting |