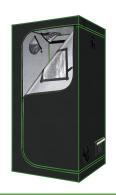

## **Grow Tents-GEE60-120**

Light-proof SBS zippers

## **Grow Tent Detail**

• Inspection window.

• Dual-layer ventilation opening.

• Corner reinforcements.

• Light-Proof SBS Zippers.

• Lightproof Overlap Design.

• corner.

• Good Skilled Sewing.