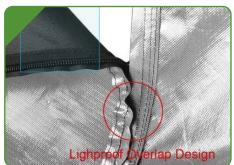

## **Grow Tent Detail**

• Inspection window.

• Dual-layer ventilation opening.

• Corner reinforcements.

• Light-Proof SBS Zippers.

• Lightproof Overlap Design.

• corner.

• Good Skilled Sewing.