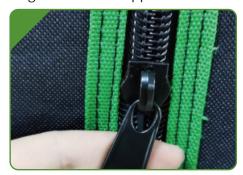

## **Grow Tent Detail**

• Inspection window.

• Dual-layer ventilation opening.

• Corner reinforcements.

• Light-Proof SBS Zippers.

• Lightproof Overlap Design.

• corner.

• Good Skilled Sewing.