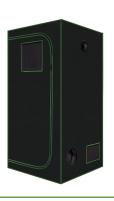

## **Grow Tents-GEE60-120**

Light-proof SBS zippers

Plants Capacity: 1-2 plants in 3-gallon pots

Recommended Fan Size: 4" inline fan

View Window: Yes

Includes floor tray and tool bag: Yes

| Model                      | GEE60-120                                                |
|----------------------------|----------------------------------------------------------|
| Tent Size                  | 60X60X120CM (24" x 24" x 48")                            |
| Iron Pole                  | Diameter: 0.63" /Thickness: 0.03"                        |
| Product Net weight (kg)    | 5                                                        |
| Product Net weight (lbs)   | 11.02                                                    |
| carton/pcs                 | 1pcs/carton                                              |
| Box Dimension (mm/inch)    | 650x240x130mm/25.59x9.45x5.12inch                        |
| Gross Weight (kg)          | 5.3                                                      |
| Gross Weight (lbs)         | 11.68                                                    |
| Function                   | Effectively improve light efficiency                     |
| Tent Fabric                | Oxford Cloth 340 g<br>600D with 98% reflective mylar     |
| Recommended series product | 1 pcsx3 gallon grow bag<br>4" INLINE FAN with 4" ducting |