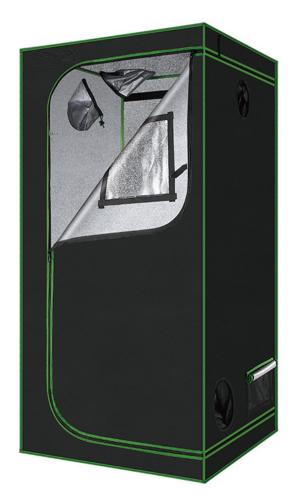

## **Grow Tents-GEE60-120**

Light-proof SBS zippers

Plants Capacity: 1-2 plants in 3-gallon pots

Recommended Fan Size: 4" inline fan

View Window: Yes

Includes floor tray and tool bag: Yes

| Model                      | GEE60-120                                                |
|----------------------------|----------------------------------------------------------|
| Tent Size                  | 60X60X120CM (24" x 24" x 48")                            |
| Iron Pole                  | Diameter: 0.63" /Thickness: 0.03"                        |
| Product Net weight (kg)    | 5                                                        |
| Product Net weight (lbs)   | 11.02                                                    |
| carton/pcs                 | 1pcs/carton                                              |
| Box Dimension (mm/inch)    | 650x240x130mm/25.59x9.45x5.12inch                        |
| Gross Weight (kg)          | 5.3                                                      |
| Gross Weight (lbs)         | 11.68                                                    |
| Function                   | Effectively improve light efficiency                     |
| Tent Fabric                | Oxford Cloth 340 g<br>600D with 98% reflective mylar     |
| Recommended series product | 1 pcsx3 gallon grow bag<br>4" INLINE FAN with 4" ducting |

## **Grow Tent Detail**

• Inspection window.

• Dual-layer ventilation opening.

• Corner reinforcements.

• Light-Proof SBS Zippers.

• Lightproof Overlap Design.

• corner.

• Good Skilled Sewing.