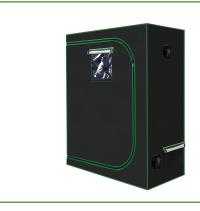

## **Grow Tents-GEE120S-150**

Light-proof SBS zippers

Plants Capacity: 4 plants in 3-gallon pots

Recommended Fan Size: 4" inline fan

View Window: Yes

Includes floor tray and tool bag: Yes

| Model                      | GEE120S-150                                              |
|----------------------------|----------------------------------------------------------|
| Tent Size                  | 120X60X150CM(48" x 24" x 60")                            |
| Iron Pole                  | Diameter: 0.63" /Thickness: 0.03"                        |
| Product Net weight (kg)    | 8.3                                                      |
| Product Net weight (lbs)   | 18.30                                                    |
| carton/pcs                 | 1pcs/carton                                              |
| Box Dimension (mm/inch)    | 1180x300x130mm/46.46x11.81x5.12inch                      |
| Gross Weight (kg)          | 8.5                                                      |
| Gross Weight (lbs)         | 18.74                                                    |
| Function                   | Effectively improve light efficiency                     |
| Tent Fabric                | Oxford Cloth 340 g<br>600D with 98% reflective mylar     |
| Recommended series product | 4 pcsx3 gallon grow bag<br>4" INLINE FAN with 4" ducting |

## **Grow Tent Detail**

• Inspection window.

• Dual-layer ventilation opening.

• Corner reinforcements.

• Light-Proof SBS Zippers.

• Lightproof Overlap Design.

• corner.

• Good Skilled Sewing.