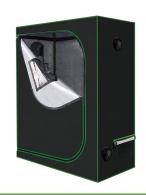

## **Grow Tent Detail**

• Inspection window.

• Dual-layer ventilation opening.

• Corner reinforcements.

• Light-Proof SBS Zippers.

• Lightproof Overlap Design.

• corner.

• Good Skilled Sewing.

• Good Skilled Sewing.

• Mesh Storage Pocket.