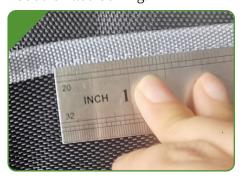

## **Grow Tent Detail**

• Inspection window.

• Dual-layer ventilation opening.

• Corner reinforcements.

• Light-Proof SBS Zippers.

• Lightproof Overlap Design.

• corner.

• Good Skilled Sewing.