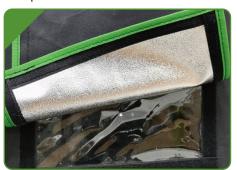

## Features & Benefits

- [High Performance Growth Rate]: The ELECTRIVO grow tent uses 98% highly reflective waterproof mylar to promote the output efficiency of growing and the high-quality zipper design with black lining makes a light-proof seal.
- [ Superior Materials and Strong Structure]: The superior quality canvas and double stitched to ensures the light blocking and the metal poles structure with safety design that support the light kits well is easy to install with the canvas.
- [Friendly Customer Experiences Design]: the easy and clean window design makes it easy to peek inside and helps you to monitor your plants anytime. The storage bag is convenient for you to keep the tools and accessories organized.
- [ Simple and Fast Installation]: ELECTRIVO grow tents are simple and fast to install without tools even if you've never done something like this before. The package includes the user-friendly and professional instruction well.

## **Grow Tent Detail**

• Inspection window.

• Dual-layer ventilation opening.

• Corner reinforcements.

• Light-Proof SBS Zippers.

• Lightproof Overlap Design.

• corner.

• Good Skilled Sewing.