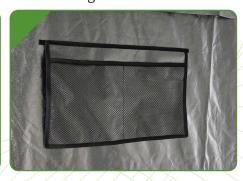

Dimension (mm/inch)    | 1180x300x130mm/46.46x11.81x5.12inch                      |
| Gross Weight (kg)          | 8.5                                                      |
| Gross Weight (lbs)         | 18.74                                                    |
| Function                   | Effectively improve light efficiency                     |
| Tent Fabric                | Oxford Cloth 340 g<br>600D with 98% reflective mylar     |
| Recommended series product | 4 pcsx3 gallon grow bag<br>4" INLINE FAN with 4" ducting |

## **Grow Tent Detail**

• Inspection window.



• Dual-layer ventilation opening.



• Corner reinforcements.



• Light-Proof SBS Zippers.



• Lightproof Overlap Design.



• corner.



• Good Skilled Sewing.



• Good Skilled Sewing.



• Mesh Storage Pocket.