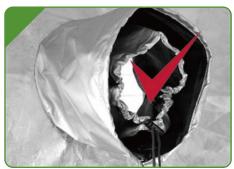

## **Grow Tent Detail**

• Inspection window.

• Dual-layer ventilation opening.

• Corner reinforcements.

• Light-Proof SBS Zippers.

• Lightproof Overlap Design.

• corner.

• Good Skilled Sewing.