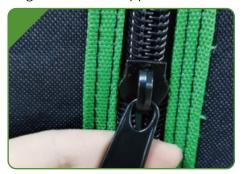

## **Grow Tent Detail**

• Inspection window.

• Dual-layer ventilation opening.

• Corner reinforcements.

• Light-Proof SBS Zippers.

• Lightproof Overlap Design.

• corner.

• Good Skilled Sewing.