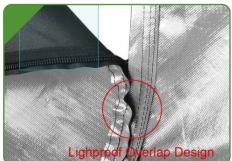

## **Grow Tent Detail**

• Inspection window.

• Dual-layer ventilation opening.

• Corner reinforcements.

• Light-Proof SBS Zippers.

• Lightproof Overlap Design.

• corner.

• Good Skilled Sewing.