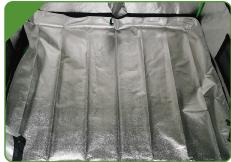

## Features & Benefits

- [High Performance Growth Rate]: The ELECTRIVO grow tent uses 98% highly reflective waterproof mylar to promote the output efficiency of growing and the high-quality zipper design with black lining makes a light-proof seal.
- [ Superior Materials and Strong Structure]: The superior quality canvas and double stitched to ensures the light blocking and the metal poles structure with safety design that support the light kits well is easy to install with the canvas.
- [Friendly Customer Experiences Design]: the easy and clean window design makes it easy to peek inside and helps you to monitor your plants anytime. The storage bag is convenient for you to keep the tools and accessories organized.
- [ Simple and Fast Installation]: ELECTRIVO grow tents are simple and fast to install without tools even if you've never done something like this before. The package includes the user-friendly and professional instruction well.

Plants Capacity: 4 plants in 3-gallon pots

Recommended Fan Size: 4" inline fan

View Window: Yes

Includes floor tray and tool bag: Yes

| Model                      | GEE120S-150                                              |
|----------------------------|----------------------------------------------------------|
| Tent Size                  | 120X60X150CM(48" x 24" x 60")                            |
| Iron Pole                  | Diameter: 0.63" /Thickness: 0.03"                        |
| Product Net weight (kg)    | 8.3                                                      |
| Product Net weight (lbs)   | 18.30                                                    |
| carton/pcs                 | 1pcs/carton                                              |
| Box Dimension (mm/inch)    | 1180x300x130mm/46.46x11.81x5.12inch                      |
| Gross Weight (kg)          | 8.5                                                      |
| Gross Weight (lbs)         | 18.74                                                    |
| Function                   | Effectively improve light efficiency                     |
| Tent Fabric                | Oxford Cloth 340 g<br>600D with 98% reflective mylar     |
| Recommended series product | 4 pcsx3 gallon grow bag<br>4" INLINE FAN with 4" ducting |