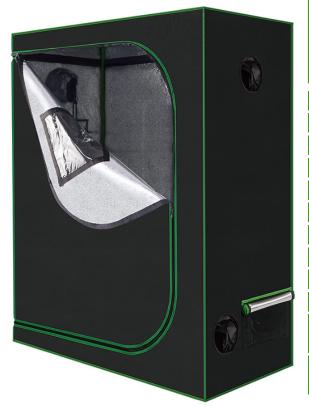

## **Grow Tents-GEE120S-150**

Light-proof SBS zippers

Plants Capacity: 4 plants in 3-gallon pots

Recommended Fan Size: 4" inline fan

View Window: Yes

Includes floor tray and tool bag: Yes

| Model                      | GEE120S-150                                              |
|----------------------------|----------------------------------------------------------|
| Tent Size                  | 120X60X150CM(48" x 24" x 60")                            |
| Iron Pole                  | Diameter: 0.63" /Thickness: 0.03"                        |
| Product Net weight (kg)    | 8.3                                                      |
| Product Net weight (lbs)   | 18.30                                                    |
| carton/pcs                 | 1pcs/carton                                              |
| Box Dimension (mm/inch)    | 1180x300x130mm/46.46x11.81x5.12inch                      |
| Gross Weight (kg)          | 8.5                                                      |
| Gross Weight (lbs)         | 18.74                                                    |
| Function                   | Effectively improve light efficiency                     |
| Tent Fabric                | Oxford Cloth 340 g<br>600D with 98% reflective mylar     |
| Recommended series product | 4 pcsx3 gallon grow bag<br>4" INLINE FAN with 4" ducting |

## **Grow Tent Detail**

• Inspection window.

• Dual-layer ventilation opening.

• Corner reinforcements.

• Light-Proof SBS Zippers.

• Lightproof Overlap Design.

• corner.

• Good Skilled Sewing.