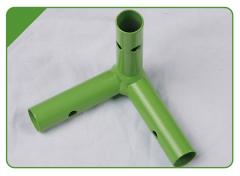

## Features & Benefits

- [High Performance Growth Rate]: The ELECTRIVO grow tent uses 98% highly reflective waterproof mylar to promote the output efficiency of growing and the high-quality zipper design with black lining makes a light-proof seal.
- [ Superior Materials and Strong Structure]: The superior quality canvas and double stitched to ensures the light blocking and the metal poles structure with safety design that support the light kits well is easy to install with the canvas.
- [Friendly Customer Experiences Design]: the easy and clean window design makes it easy to peek inside and helps you to monitor your plants anytime. The storage bag is convenient for you to keep the tools and accessories organized.
- [ Simple and Fast Installation]: ELECTRIVO grow tents are simple and fast to install without tools even if you've never done something like this before. The package includes the user-friendly and professional instruction well.

Plants Capacity: 4 plants in 3-gallon pots

Recommended Fan Size: 4" inline fan

View Window: Yes

Includes floor tray and tool bag: Yes

| Model                      | GEE120S-150                                              |
|----------------------------|----------------------------------------------------------|
| Tent Size                  | 120X60X150CM(48" x 24" x 60")                            |
| Iron Pole                  | Diameter: 0.63" /Thickness: 0.03"                        |
| Product Net weight (kg)    | 8.3                                                      |
| Product Net weight (lbs)   | 18.30                                                    |
| carton/pcs                 | 1pcs/carton                                              |
| Box Dimension (mm/inch)    | 1180x300x130mm/46.46x11.81x5.12inch                      |
| Gross Weight (kg)          | 8.5                                                      |
| Gross Weight (lbs)         | 18.74                                                    |
| Function                   | Effectively improve light efficiency                     |
| Tent Fabric                | Oxford Cloth 340 g<br>600D with 98% reflective mylar     |
| Recommended series product | 4 pcsx3 gallon grow bag<br>4" INLINE FAN with 4" ducting |