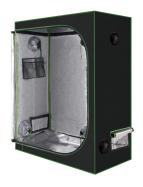

Plants Capacity: 4 plants in 3-gallon pots

Recommended Fan Size: 4" inline fan

View Window: Yes

Includes floor tray and tool bag: Yes

| Model                      | GEE120S-150                                              |
|----------------------------|----------------------------------------------------------|
| Tent Size                  | 120X60X150CM(48" x 24" x 60")                            |
| Iron Pole                  | Diameter: 0.63" /Thickness: 0.03"                        |
| Product Net weight (kg)    | 8.3                                                      |
| Product Net weight (lbs)   | 18.30                                                    |
| carton/pcs                 | 1pcs/carton                                              |
| Box Dimension (mm/inch)    | 1180x300x130mm/46.46x11.81x5.12inch                      |
| Gross Weight (kg)          | 8.5                                                      |
| Gross Weight (lbs)         | 18.74                                                    |
| Function                   | Effectively improve light efficiency                     |
| Tent Fabric                | Oxford Cloth 340 g<br>600D with 98% reflective mylar     |
| Recommended series product | 4 pcsx3 gallon grow bag<br>4" INLINE FAN with 4" ducting |