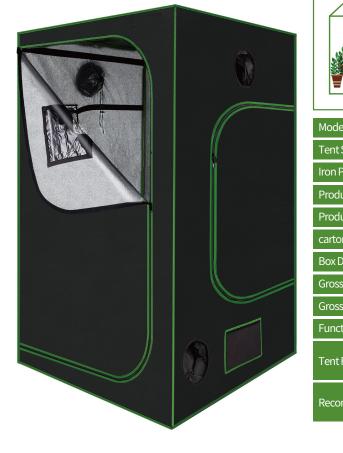

## Grow Tents-GEE120-200

## Features & Benefits

- [High Performance Growth Rate] : The ELECTRIVO grow tent uses 98% highly reflective waterproof mylar to promote the output efficiency of growing and the high-quality zipper design with black lining makes a light-proof seal.
- [ Superior Materials and Strong Structure] : The superior quality canvas and double stitched to ensures the light blocking and the metal poles structure with safety design that support the light kits well is easy to install with the canvas.
- [Friendly Customer Experiences Design] : the easy and clean window design makes it easy to peek inside and helps you to monitor your plants anytime. The storage bag is convenient for you to keep the tools and accessories organized.
- [Simple and Fast Installation]: ELECTRIVO grow tents are simple and fast to install without tools even if you've never done something like this before. The package includes the user-friendly and professional instruction well.

|  | C | 6 |
|--|---|---|
|  |   |   |
|  |   |   |

Tent

Prod

Tent

Reco

| Plants Capacity:                  | 4 plants in 5-gallon pots      |
|-----------------------------------|--------------------------------|
| Recommended Fan Size:             | 4" inline fan or 6" inline fan |
| View Window:                      | Yes                            |
| Includes floor tray and tool bag: | Yes                            |

| el                     | GEE120-200                                                                                |
|------------------------|-------------------------------------------------------------------------------------------|
| Size                   | 120X120X200CM(48" x 48" x 80")                                                            |
| Pole                   | Diameter: 0.63" /Thickness: 0.03"                                                         |
| uct Net weight (kg)    | 11.5                                                                                      |
| uct Net weight (lbs)   | 25.35                                                                                     |
| on/pcs                 | 1pcs/carton                                                                               |
| Dimension (mm/inch)    | 1180x330x135mm/46.46x12.99x5.31inch                                                       |
| sWeight (kg)           | 12.2                                                                                      |
| sWeight (lbs)          | 26.90                                                                                     |
| tion                   | Effectively improve light efficiency                                                      |
| Fabric                 | Oxford Cloth 340 g<br>600D with 98% reflective mylar                                      |
| mmended series product | 4 pcsx5 gallon grow bag,4" INLINE FAN with 4"<br>ducting Or 6" INLINE FAN with 6" ducting |
|                        |                                                                                           |