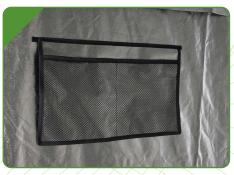

|
| tion                   | Effectively improve light efficiency                                                      |
| Fabric                 | Oxford Cloth 340 g<br>600D with 98% reflective mylar                                      |
| mmended series product | 4 pcsx5 gallon grow bag,4" INLINE FAN with 4"<br>ducting Or 6" INLINE FAN with 6" ducting |
|                        |                                                                                           |

## **Grow Tent Detail**

• Inspection window.



• Light-Proof SBS Zippers.



- Good Skilled Sewing.
- INCH

• Dual-layer ventilation opening.



• Lightproof Overlap Design.



• Good Skilled Sewing.

• Corner reinforcements.



• corner.



• Mesh Storage Pocket.