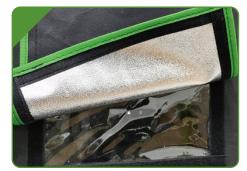

## **Grow Tent Detail**

• Inspection window.

• Light-Proof SBS Zippers.

- Good Skilled Sewing.
- INCH

• Dual-layer ventilation opening.

• Lightproof Overlap Design.

• Good Skilled Sewing.

• Corner reinforcements.