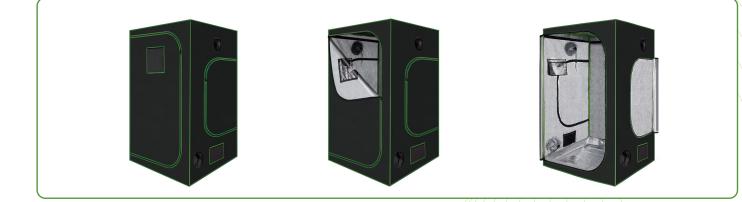

## Features & Benefits

- [High Performance Growth Rate] : The ELECTRIVO grow tent uses 98% highly reflective waterproof mylar to promote the output efficiency of growing and the high-quality zipper design with black lining makes a light-proof seal.
- [ Superior Materials and Strong Structure] : The superior quality canvas and double stitched to ensures the light blocking and the metal poles structure with safety design that support the light kits well is easy to install with the canvas.
- [Friendly Customer Experiences Design] : the easy and clean window design makes it easy to peek inside and helps you to monitor your plants anytime. The storage bag is convenient for you to keep the tools and accessories organized.
- [Simple and Fast Installation]: ELECTRIVO grow tents are simple and fast to install without tools even if you've never done something like this before. The package includes the user-friendly and professional instruction well.

## **Grow Tent Detail**

• Inspection window.

• Light-Proof SBS Zippers.

- Good Skilled Sewing.
- INCH

• Dual-layer ventilation opening.

• Lightproof Overlap Design.

• Good Skilled Sewing.

• Corner reinforcements.