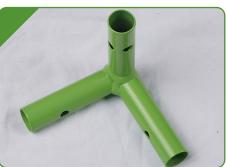

## Features & Benefits

- [High Performance Growth Rate] : The ELECTRIVO grow tent uses 98% highly reflective waterproof mylar to promote the output efficiency of growing and the high-quality zipper design with black lining makes a light-proof seal.
- [ Superior Materials and Strong Structure] : The superior quality canvas and double stitched to ensures the light blocking and the metal poles structure with safety design that support the light kits well is easy to install with the canvas.
- [Friendly Customer Experiences Design] : the easy and clean window design makes it easy to peek inside and helps you to monitor your plants anytime. The storage bag is convenient for you to keep the tools and accessories organized.
- [Simple and Fast Installation]: ELECTRIVO grow tents are simple and fast to install without tools even if you've never done something like this before. The package includes the user-friendly and professional instruction well.

| el                     | GEE120-200                                                                                |
|------------------------|-------------------------------------------------------------------------------------------|
| Size                   | 120X120X200CM(48" x 48" x 80")                                                            |
| Pole                   | Diameter: 0.63" /Thickness: 0.03"                                                         |
| uct Net weight (kg)    | 11.5                                                                                      |
| uct Net weight (lbs)   | 25.35                                                                                     |
| on/pcs                 | 1pcs/carton                                                                               |
| Dimension (mm/inch)    | 1180x330x135mm/46.46x12.99x5.31inch                                                       |
| sWeight (kg)           | 12.2                                                                                      |
| sWeight (lbs)          | 26.90                                                                                     |
| tion                   | Effectively improve light efficiency                                                      |
| Fabric                 | Oxford Cloth 340 g<br>600D with 98% reflective mylar                                      |
| mmended series product | 4 pcsx5 gallon grow bag,4" INLINE FAN with 4"<br>ducting Or 6" INLINE FAN with 6" ducting |
|                        |                                                                                           |