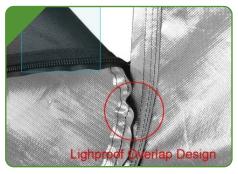

## **Grow Tent Detail**

• Inspection window.

• Light-Proof SBS Zippers.

- Good Skilled Sewing.
- INCH

• Dual-layer ventilation opening.

• Lightproof Overlap Design.

• Good Skilled Sewing.

• Corner reinforcements.