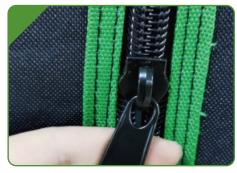

## **Grow Tent Detail**

• Inspection window.

• Light-Proof SBS Zippers.

- Good Skilled Sewing.
- INCH

• Dual-layer ventilation opening.

• Lightproof Overlap Design.

• Good Skilled Sewing.

• Corner reinforcements.